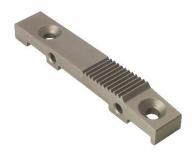

Length= 66mm (2 5/8")

Height= 13mm (1/2")

Width= 34mm(1 3/8")

#81547 – Replacement base plate

Weight= 43g (1.5oz)

Length= 110mm (4 5/16")

Height= 15mm (9/16")

Width= 18mm (11/16")