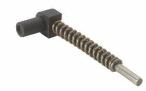

#81549 - Replacement handle spring set

Weight= 5g (0.2oz)

Length= 55mm (2 3/16")

Height= 15mm (9/16")

Width= 5mm (3/16")