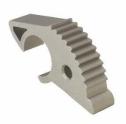

We offer the following spare parts:

#81545 – Replacement handle

Weight= 28g (10oz)

Length= 114mm (4 ½")

Height= 34mm (1 3/8")

Width= 22mm (7/8")

#81546 – Replacement Cam

Weight= 30g (1.1oz)

Length= 66mm (2 5/8")

Height= 13mm (1/2")

Width= 34mm(1 3/8")

#81547 – Replacement base plate

Weight= 43g (1.5oz)

Length= 110mm (4 5/16")

Height= 15mm (9/16")

Width= 18mm (11/16")