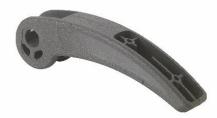

We offer the following spare parts:

#81545 – Replacement handle

Weight= 28g (10oz)

Length= 114mm (4 ½")

Height= 34mm (1 3/8")

Width= 22mm (7/8")

#81546 – Replacement Cam

Weight= 30g (1.1oz)