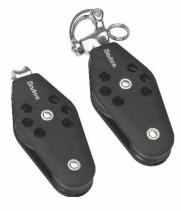

## Size 3 Block Range

Size 3 Blocks are ideal for use on dayboats and small cruising yachts. Featuring both plain bearing and ball bearing options, they are very light yet very strong.

Choose from a range of single sheave, double sheave or triple sheave blocks, each available with fixed eye, double tang, snap shackle or swivel shackle attachments and with becket options to enable to tie off rope used for multi purchase systems. Fiddle & triple blocks come with a cam cleat option, they are used with double or triple blocks for multi purchase downhauls and kicking straps.