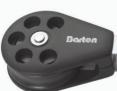

Cheek blocks, upright blocks and stand up blocks are designed to be screwed into the deck to direct control lines from a fixed position.

Break load SWL Max. rope Sheave diameter single

Sheave diameter fiddle