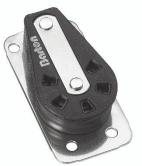

Cheek blocks, upright blocks and stand up blocks are designed to be screwed into the deck to direct control lines from a fixed position.

Break load SWL Max. rope Sheave diameter single

Sheave diameter fiddle