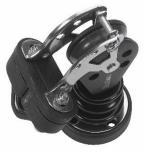

## Size 3 Block Range

Size 3 Blocks are ideal for use on dayboats and small cruising yachts. Featuring both plain bearing and ball bearing options, they are very light yet very strong.

Choose from a range of single sheave, double sheave or triple sheave blocks, each available with fixed eye, double tang, snap shackle or swivel shackle attachments and with becket options to enable to tie off rope used for multi purchase systems. Fiddle & triple blocks come with a cam cleat option, they are used with double or triple blocks for multi purchase downhauls and kicking straps.