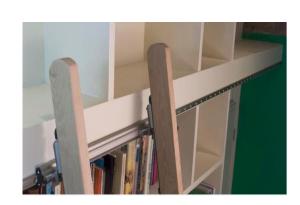

Slider SWL 130kg (290lbs).

Industrial applications are numerous and include vertical ladder slider systems. Ideal for packing facilities, libraries or high shelving, track lengths up to 5m (16ft) long can be supplied.

UK manufacturing gives Barton greater flexibility to design and produce custom slider sets to customer specifications.