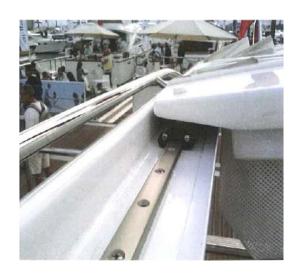

## **Custom Recirculating 16mm Ball Bearing Slider Systems**

Barton Marine custom designed ball bearing slider systems are used in both Marine and Industrial applications.

Major International Marine brands use Barton Marine pre-loaded roof sliders systems and custom bed & door slider assemblies.

OEM Marine Customers include: Sealine, Bavaria, Infinity Boats, Bella Boats, Corsiva & Broom.

Pre-loading the ball bearing sliders onto exact length track means less production time per boat. All aluminium parts are Spectro 2000 anodised to 25 microns for a long service life.

Slider SWL 130kg (290lbs).

Industrial applications are numerous and include vertical ladder slider systems. Ideal for packing facilities, libraries or high shelving, track lengths up to 5m (16ft) long can be supplied.