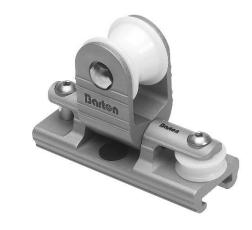

#22220 Towable Genoa Car With a sheave in place of a plunger, allowing a control line to lead aft so that Genoa car adjustments can be made from the cockpit. use in conjunction with end fitting #22221.