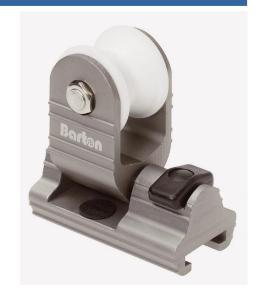

This useful range will find a wide variety of applications on larger dinghies, dayboats and light cruisers/racers.

#22100 Genoa Car with Plunger Stop Features a precision turned Ertalyte sheave, through-bolted for extra strength. The positive action plunger mechanism has an easy-grip knob.