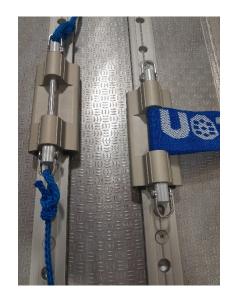

## Barton 32mm (1 ¼" ) Towable Car for 50mm Webbing

As part of our commitment to industrial products and support we were ask for a slider designed to run on 32mm (1 1/4") 'T' track that could be used with 50mm webbing.

The product shown is design to be pulled in to place and held there with the control lines.

## Featured Product No 99925

All are manufactured from high quality marine grade aluminium and finished with our unique 'Spectro' grey anodised finish for added protection.

The cars feature moulded nylon inserts to ensure free, smooth running under load and prevent damage to finish or potential corrosion.