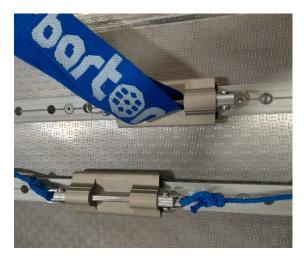

## Barton 32mm (1 ¼" ) Towable Car for 50mm Webbing

As part of our commitment to industrial products and support we were ask for a slider designed to run on 32mm (1 1/4") 'T' track that could be used with 50mm webbing.

The product shown is design to be pulled in to place and held there with the control lines.

## Featured Product No 99925

All are manufactured from high quality marine grade aluminium and finished with our unique 'Spectro' grey anodised finish for added protection.

The cars feature moulded nylon inserts to ensure free, smooth running under load and prevent damage to finish or potential corrosion.