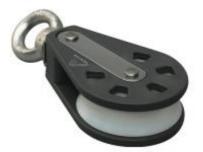

## Athletic and Playground Equipment – Size 5 Special Block #99104

Barton Marine manufactures a custom size 5 Block with stainless steel eye for a Trampoline manufacturer.

The block is used in conjunction with elastic straps mounted to a gantry, these are attached to clients who then bounce on a trampoline.

The customer's own testing and compliance undertaken and own logo screen printed.

Barton Marine supplies a number of specific products to athletic equipment and playground manufacturers to include: Customer T Track sliders for easy movement of play equipment also brass sheaved blocks and upright blocks for gymnasiums.