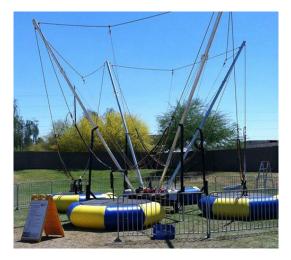

## Athletic and Playground Equipment – Size 5 Special Block #99104

Barton Marine manufactures a custom size 5 Block with stainless steel eye for a Trampoline manufacturer.

The block is used in conjunction with elastic straps mounted to a gantry, these are attached to clients who then bounce on a trampoline.