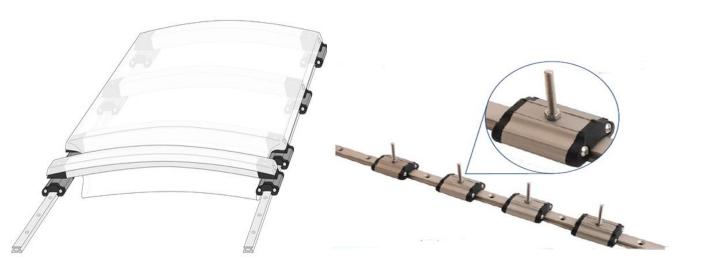

## **Sliding Roof Tracks**

Barton Marine have many years experience in the design and supply of sliding track systems, which are often also supplied for the positioning of equipment other than roofs in both Marine and Architectural applications.

We utilise our technical expertise to devise bespoke Sliding Roof Systems for both Power and Sailing Boats, where we can customise mounting brackets to suit the needs of the discerning Boat Builder or Architect

Anodised Aluminium Track available in Silver or Black.

Barton can supply a range of standard or customised traveller cars with recirculating ball bearing systems for smooth operation. Available with or without pin stops.