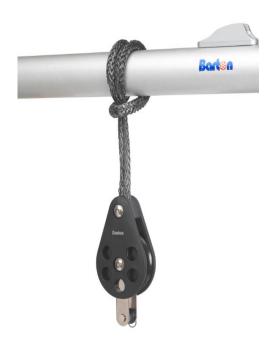

## **Block On A Strop**

This special Block was designed and developed for Marinas, Scaffolders, Builders and any industrial site or engineer who needs multiple lift options in a given worksite. Manufactured of black glass filled nylon and stainless steel, this durable No 7 precision Plain or Ball Bearing Sheave Block has a stainless steel becket at the base for leverage. The attached Dyneema spliced strop, can be attached to a belt or tool bag for easy hands-free carrying. Block on a Strop can be slipped around a pole, tube or bar anywhere to create a bespoke lifting device for equipment, panels or tools - and then removed or relocated when the job is complete. CE certified for quality and compliance

Standard product can be printed with the customer's own Logo and can be modified as required. We can customize products and use our standard sheaves and extrusions as the basis for designs.

Working Load Limit: 600kg (1322lbs) **Product Code:** Plain Sheave - N07191

Ball Bearing - N17191