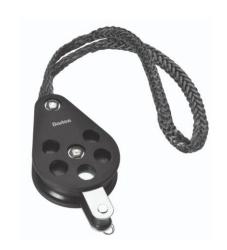

## **Block On A Strop**

This special Block was designed and developed for Marinas, Scaffolders, Builders and any industrial site or engineer who needs multiple lift options in a given worksite. Manufactured of black glass filled nylon and stainless steel, this durable No 7 precision Plain or Ball Bearing Sheave Block has a stainless steel becket at the base for leverage. The attached Dyneema spliced strop, can be attached to a belt or tool bag for easy hands-free carrying. Block on a Strop can be slipped around a pole, tube or bar anywhere to create a bespoke lifting device for equipment, panels or tools - and then removed or relocated when the job is complete. CE certified for quality and compliance

Standard product can be printed with the customer's own Logo and can be modified as required. We can customize products and use our standard sheaves and extrusions as the basis for designs.

Working Load Limit: 600kg (1322lbs) **Product Code:** Plain Sheave - N07191

Ball Bearing - N17191