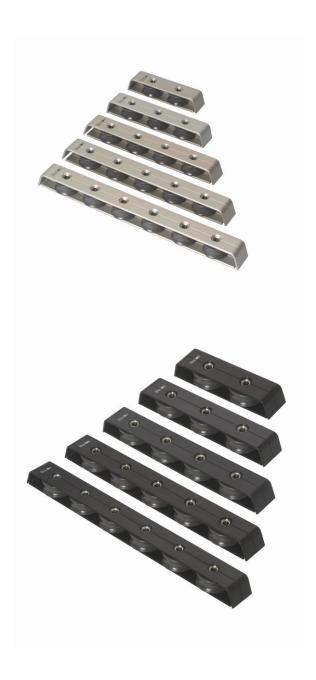

## **Barton Deck Organisers**

Constructed from spectro grey or black anodised aluminium sides and base with acetal sheaves rotating around a 316 stainless steel hollow rivet through which fixing bolts are fitted (not supplied).

Organisers are used to divert mast base control lines back to the cockpit
The units can be double stacked as required, smallest number of sheaves to the top and inboard, to prevent snagging on Genoa sheets.

Size 1 suitable for yachts up to 9.75m (32ft) and with halyard size of 12mm (7/16") or less.

Size 2 suitable for yachts above 9.75m (32ft) with halyard size up to 14mm (9/16")

Available with 2, 3, 4, 5 or 6 sheaves in both sizes.