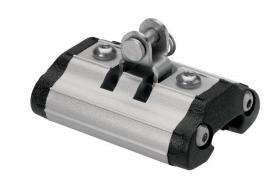

## Dinghy Re-circulating 16mm (5/8") Ball Bearing Traveller System

Complimenting Barton's successful larger traveller range, the dinghy traveller system uses proven recirculating Delrin ball technology and features a drilled 16mm (5/8") wide track.

With a holding power of up to 130kgs (290lbs), the attachment eye allows the system to be easily secured to our Size 0 block range, creating powerful purchase ratios.

Traveller, end fittings and track are manufactured from high quality marine grade aluminium with our unique Spectro grey or black anodised finish for added protection.