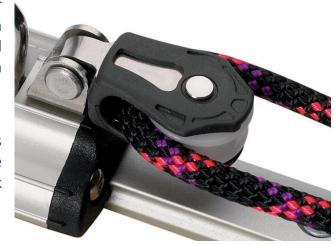

## Dinghy Re-circulating 16mm (5/8") Ball Bearing Traveller System

Complimenting Barton's successful larger traveller range, the dinghy traveller system uses proven recirculating Delrin ball technology and features a drilled 16mm (5/8") wide track.

With a holding power of up to 130kgs (290lbs), the attachment eye allows the system to be easily secured to our Size 0 block range, creating powerful purchase ratios.

Traveller, end fittings and track are manufactured from high quality marine grade aluminium with our unique Spectro grey or black anodised finish for added protection.