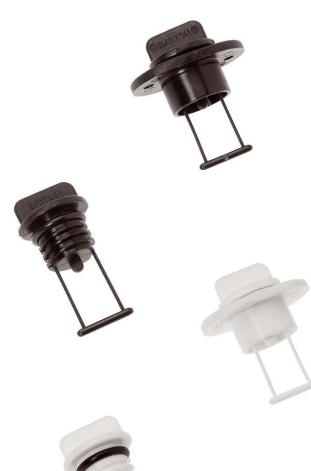

## **Barton Dinghy Drain Bungs**

This screw-type drain bung and sockets is among the best available.

Supplied with rubber 'O' ring for a watertight seal.

Available in black or white.

#42356 Bung and socket set – black

Bore diameter = 15mm (9/16")Cutting diameter = 22mm (7/8")Fastenings = 4mm (1/8")Weight = 11g (0.40z)

#42357 Bung only – black

Bore diameter = 15mm (9/16")Weight = 7g (0.25oz)

#42358 Bung and socket set - white

Bore diameter = 15mm (9/16")Cutting diameter = 22mm (7/8")Fastenings = 4mm (1/8")Weight = 11g (0.4oz)

#42359 Bung only - white

Bore diameter = 15mm (9/16")Weight = 7g (0.25oz)