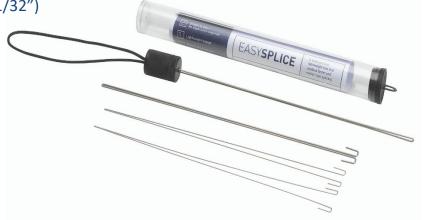

## **EASYSPLICE**

Barton Marine introduces a new product - the EASYSPLICE

A balanced and lightweight tool that enables faster and easier rope splicing.

- Simple to use No experience required
- Lightweight Design
- Balanced needle and head construction
- Hand tool with wrist strap and 4 needles (2 sizes) included
- Splicing tool for up to 5mm (3/16") line
- Different needle lengths available on request

## Part Number

62050

Weight: 61 grams (2.15oz)

Needle length (thick): 260mm (10 15/64") Needle diameter (thick): 1.42mm (1/16") Needle length (thin): 242mm (9 17/32") Needle diameter (thin): 0.8mm (1/32")