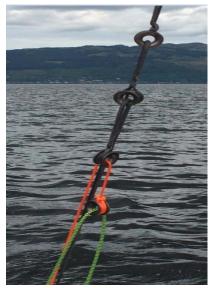

## **High Load Eyes**

Incredible light weight and high strength, Barton high load eyes lead the way

Brenta 24

A multitude of uses - lazy jacks, control lines, barber haulers, cascade kickers.....

| Part Numbers                       | Break Load         | Part Numbers                        | Break Load          |
|------------------------------------|--------------------|-------------------------------------|---------------------|
|                                    |                    |                                     |                     |
| <b>60449</b> 3mm (1/8") line dia   | 600kg (1,322lbs)   | <b>60452</b> 10mm (25/64")line dia  | 3,600kg (7,936lbs)  |
| <b>60450</b> 4mm (5/32") line dia  | 1,100kg (2,425lbs) | <b>60453</b> 12mm (15/32") line dia | 6,600kg (14,550lbs) |
| <b>60451</b> 6mm (15/64") line dia | 1,600kg (3,527lbs) | <b>60454</b> 16mm (5/8") line dia   | 9,000kg (19,840lbs) |