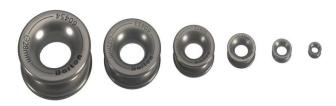

## **High Load Eyes**

Incredible light weight and high strength, Barton high load eyes lead the way

Brenta 24

A multitude of uses - lazy jacks, control lines, barber haulers, cascade kickers.....

| Part Numbers                       | Break Load         | Part Numbers                        | Break Load          |
|------------------------------------|--------------------|-------------------------------------|---------------------|
|                                    |                    |                                     |                     |
| <b>60449</b> 3mm (1/8") line dia   | 600kg (1,322lbs)   | <b>60452</b> 10mm (25/64")line dia  | 3,600kg (7,936lbs)  |
| <b>60450</b> 4mm (5/32") line dia  | 1,100kg (2,425lbs) | <b>60453</b> 12mm (15/32") line dia | 6,600kg (14,550lbs) |
| <b>60451</b> 6mm (15/64") line dia | 1,600kg (3,527lbs) | <b>60454</b> 16mm (5/8") line dia   | 9,000kg (19,840lbs) |