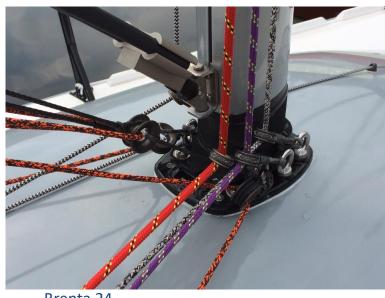

## **High Load Eyes**

Incredible light weight and high strength, Barton high load eyes lead the way

Brenta 24

A multitude of uses - lazy jacks, control lines, barber haulers, cascade kickers.....

| Part Numbers                       | Break Load         | Part Numbers                        | Break Load          |
|------------------------------------|--------------------|-------------------------------------|---------------------|
|                                    |                    |                                     |                     |
| <b>60449</b> 3mm (1/8") line dia   | 600kg (1,322lbs)   | <b>60452</b> 10mm (25/64")line dia  | 3,600kg (7,936lbs)  |
| <b>60450</b> 4mm (5/32") line dia  | 1,100kg (2,425lbs) | <b>60453</b> 12mm (15/32") line dia | 6,600kg (14,550lbs) |
| <b>60451</b> 6mm (15/64") line dia | 1,600kg (3,527lbs) | <b>60454</b> 16mm (5/8") line dia   | 9,000kg (19,840lbs) |