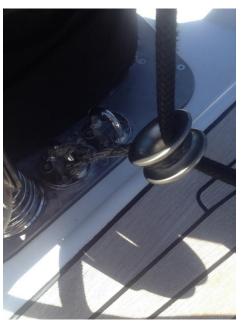

## High Load Eye with Dyneema Loop

The Barton High Load Eye with loop is available in 3 sizes and can be used in various applications on board including Baber hauler, preventers, mast base block, tidies, emergency, occasional and toe rail blocks etc.

The High Load Eye combined with the Dyneema loop gives you a fast, efficient, simple and extremely strong solution to changing the direction of any line. The spectro anodised aluminium eye is designed to have very good wear resistant properties with low friction, this combined with the Dyneema loop gives you exceptional low weight to very high performance load ratio.