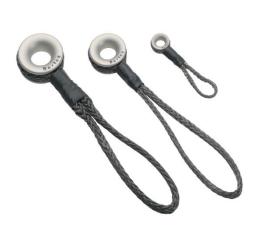

## High Load Eye with Dyneema Loop

The Barton High Load Eye with loop is available in 3 sizes and can be used in various applications on board including Baber hauler, preventers, mast base block, tidies, emergency, occasional and toe rail blocks etc.

The High Load Eye combined with the Dyneema loop gives you a fast, efficient, simple and extremely strong solution to changing the direction of any line. The spectro anodised aluminium eye is designed to have very good wear resistant properties with low friction, this combined with the Dyneema loop gives you exceptional low weight to very high performance load ratio.

## **Part Number**

**60460** - 4mm (3/16") Dyneema Loop with Load Eye 12mm (1/2") bore

**60461** - 7mm (1/4") Dyneema Loop with Load Eye 22mm (7/8") bore

**60462** - 9mm (3/8") Dyneema Loop with Load Eye 28mm (1 1/8") bore