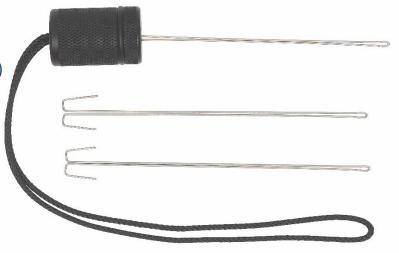

## baby**SPLICE**

Barton Marine introduces a new product - the babySPLICE

A balanced and lightweight tool that enables faster and easier rope splicing. Ideal for short rope work and dinghy rope splicing

- Simple to use No experience required
- Lightweight Design
- Balanced needle and head construction
- Hand tool with wrist strap and 3 fine needles included
- Splicing tool for up to 4mm (5/32") line
- Different needle lengths available on request

Part Number 62053

Weight 36g (1.27 oz)

Needle diameter: 0.8mm (1/32")

Needle length: 110mm (4 21/64")

Tariff code: 82051000 Country of Origin: UK