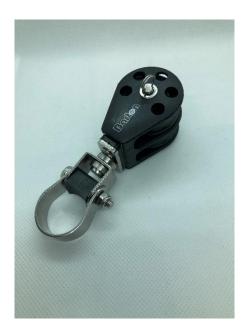

## Size 2 Double Stanchion Lead Block N02290 – 2023 model

The Barton Size 2 double stanchion lead block is integral to the range of stanchion lead blocks that have proved so popular with Cruising Sailors all over the World.

Mounted onto the stanchion base, the revised block now features a removable clevis pin and ring which allows for continuous furler lines to be easily installed in situ by removal of the two sheaves. Once the line is in place the sheaves are re-inserted and secured with the pin and ring.

Adjustment of the stainless steel securing strap enables fitment at the correct angle. The unit will fully rotate about the swivel head to match your pulling angle.

Available in plain bearing or ball bearing configuration, this block offers smooth running and a long service life. Fits 25mm (1") diameter steel tubing.