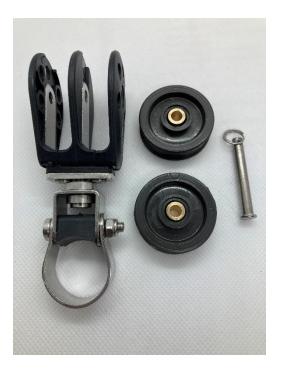

Mounted onto the stanchion base, the revised block now features a removable clevis pin and ring which allows for continuous furler lines to be easily installed in situ by removal of the two sheaves. Once the line is in place the sheaves are re-inserted and secured with the pin and ring.

Adjustment of the stainless steel securing strap enables fitment at the correct angle. The unit will fully rotate about the swivel head to match your pulling angle.

Available in plain bearing or ball bearing configuration, this block offers smooth running and a long service life. Fits 25mm (1") diameter steel tubing.