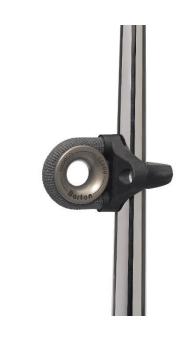

## Fact Sheet

Barton Stanchion Bullseye #60150

**NEW - 2022** 

Introducing The Barton Stanchion Bullseye: A sleek lead block requiring no holes in the deck!

This new design features our super smooth hard anodised finish 60452 High Load Eye mounted within a metal retaining rod covered in a Dyneema-effect durable strap, throughbolted onto a fully enclosed backing plate for a clean finish.

Length =79mm (3 1/8") Height = 55mm (2 3/16") Width = 54mm (2 3/16") Bore = 16mm (5/8") Weight = 90 grams (3.2oz)