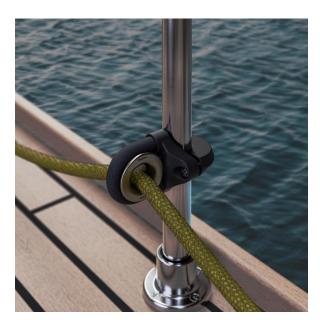

## Fact Sheet

Barton Stanchion Bullseye #60150

**NEW - 2022** 

Introducing The Barton Stanchion Bullseye: A sleek lead block requiring no holes in the deck!

This new design features our super smooth hard anodised finish 60452 High Load Eye mounted within a metal retaining rod covered in a Dyneema-effect durable strap, throughbolted onto a fully enclosed backing plate for a clean finish.

Lightweight, easy to fix in place and providing excellent line support, the Bullseye will fit stanchion diameters from 25mm (1") up to 32mm (1 %") with an overall effect that is visually stunning. Endurance restyled.