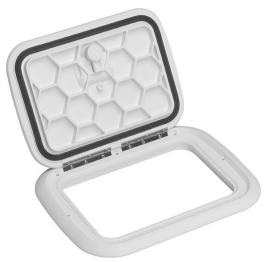

## Hinged Rectangular Inspection Covers

Barton Marine supplies an exclusive Marine line of high-end T Lock Hatch Covers

Made of UV and weather resistant Saralon

Resin, the heavily reinforced lid hinges through 180 de includes a non-slip surface and is impervious to harsh chemicals.

- Easy lock design
- Hidden Fasteners
- Integral seal for excellent water
- Resistance
- UV and weather resistant Saralon resin

| Part Numbers | Overall Dimensions                |   |
|--------------|-----------------------------------|---|
| 40511        | 280 (11 1/32") x 388mm (15 9/32") |   |
| 40512        | 280 (11 1/32") x 483mm (19 1/64") |   |
| 40513        | 330 (12 63/64") x 451mm (17 ¾")   |   |
| 40514        | 330 (12 63/64") x 502mm (19 49/64 | " |