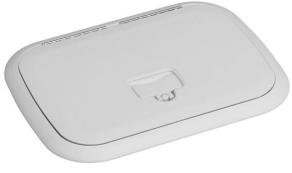

## Hinged Rectangular Inspection Covers

Barton Marine supplies an exclusive Marine line of high-end T Lock Hatch Covers

Made of UV and weather resistant Saralon

Resin, the heavily reinforced lid hinges through 180 de includes a non-slip surface and is impervious to harsh chemicals.

- Easy lock design
- Hidden Fasteners
- Integral seal for excellent water
- Resistance
- UV and weather resistant Saralon resin

| Part Numbers | Overall Dimensions                |   |
|--------------|-----------------------------------|---|
| 40511        | 280 (11 1/32") x 388mm (15 9/32") |   |
| 40512        | 280 (11 1/32") x 483mm (19 1/64") |   |
| 40513        | 330 (12 63/64") x 451mm (17 ¾")   |   |
| 40514        | 330 (12 63/64") x 502mm (19 49/64 | " |