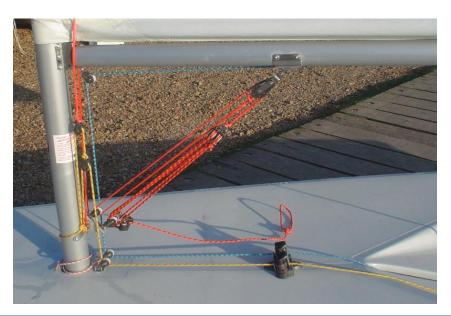

## Laser Cunningham Assembly (98079)

The Barton Cunningham assembly comes with 8:1 purchase for those who find the standard system a struggle. It is simple to fit and easy to use. Components are configured to be class legal.

## **Contains:**

N00 110 Series 0 single fixed eye (attached to primary red line through sail eye)

N00 110 Series 0 single fixed eye (attached to secondary yellow line short tail)

Primary line 0.44m (1ft 5") x 4mm (5/32") red dyneema (with long and short tail)

Secondary line 3.5m (11ft 5") x 4mm (5/32") yellow line (large loop provided with long and short tails.

For technical support, instructional videos and products go to www.bartonmarine.com