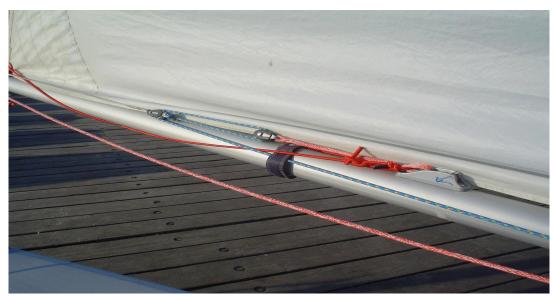

## Laser Outhaul Assembly - 98076

The Barton Laser Outhaul Assembly is class legal offering the same purchase as standard systems fitted. Our outhaul is simple, lightweight and strong and comes with a simple toggle release for the mainsail clew.