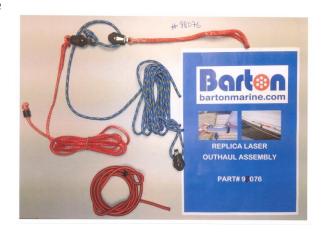

## Laser Outhaul Assembly - 98076

The Barton Laser Outhaul Assembly is class legal offering the same purchase as standard systems fitted. Our outhaul is simple, lightweight and strong and comes with a simple toggle release for the mainsail clew.

## **Contains:**

N00 110 Series 0 single fixed eye (fitted to short red strop)

N00111 Series 0 single fixed eye becket (fitted to primary red line)

N00110 Series 0 single fixed eye, (attaches to gooseneck by twist shackle or line – not supplied)

Primary line  $6'6''(2m) \times 1/8''$  (4mm) red dyneema, Short strop  $9 \frac{1}{2}''$  (0.24m)  $\times 1/8''$  (4mm) red dyneema Secondary line 13ft (4m)  $\times 1/8''$  (4mm) blue line, Elastic 5ft (1.5m)  $\times 1/8''$  (4mm)