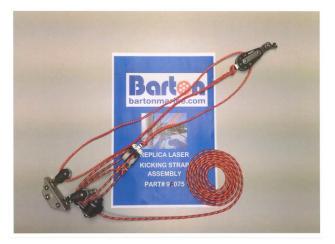

## The Laser Class Approved Barton 15:1 Kicking Strap Assembly - #98075

The Barton Laser 15:1 Kicking Strap Assembly gives all the advantages of systems costing twice the price. 15:1 purchase is achieved through clever design of the base plate, fitted with the unique Barton swivelling triple cam block. It is simple to fit and easy to use.

## Contains:

Barton base plate, Spectro anodised aluminium with three fixing bolts N00 930 Series 0 triple, swivel, cam block attached to base plate by shackle N00 110 Series 0 single eye block attached to base by shackle N00 211 Series 0 double block with becket N01 091 Series 1 single tang block with becket and curved kicker key for boom