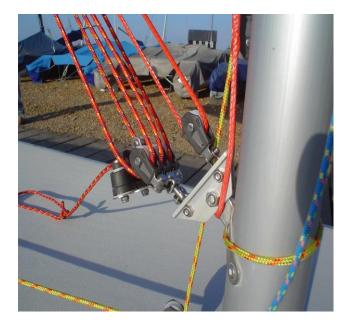

## The Laser Class Approved Barton 15:1 Kicking Strap Assembly - #98075

The Barton Laser 15:1 Kicking Strap Assembly gives all the advantages of systems costing twice the price. 15:1 purchase is achieved through clever design of the base plate, fitted with the unique Barton swivelling triple cam block. It is simple to fit and easy to use.

## Contains:

Barton base plate, Spectro anodised aluminium with three fixing bolts N00 930 Series 0 triple, swivel, cam block attached to base plate by shackle N00 110 Series 0 single eye block attached to base by shackle N00 211 Series 0 double block with becket N01 091 Series 1 single tang block with becket and curved kicker key for boom