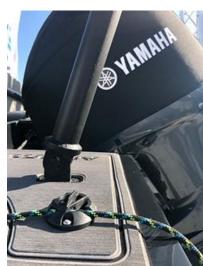

## Quick Cleat 60030 - No Knots!

Engineered in Dupont Zytel™ offering light weight yet heavy duty performance on power boats, RIBs, sailing yachts, tenders and work boats. An easy, quick and simple solution for rapid tying of ropes horizontally or vertically.

Quick Cleat's low profile reduces snags and completely contains the line to prevent accidental release. Adjustment can be made in one direction and fully locks in the other until released by turning the centre lever. Two M5 fixings (not supplied) secure the fitting to the deck.

Use for painters, anchors, fenders, covers, tie downs, fishing gear, dock lines, testing equipment.

- Working load 70kgs (154lbs)
- Holds up to 10mm line (5/16")
- M5 fixing holes 5mm (3/16")
- Base 78mm (3") x 66mm (2 19/32")
- Height 27mm (1 1/16")
- Weight 55g (2oz)