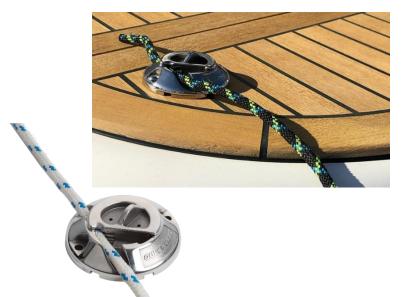

## Quick Cleat 60040 - No Knots!

Engineered in 316 stainless steel offering heavy duty performance on power boats, RIBs, sailing yachts, tenders and work boats. An easy, quick and simple solution for rapid tying of ropes horizontally or vertically.

Quick Cleat's low profile reduces snags and completely contains the line to prevent accidental release. Adjustment can be made in one direction and fully locks in the other until released by turning the centre lever. Two M5 fixings (not supplied) secure the fitting to the deck.

Use for painters, anchors, fenders, covers, tie downs, fishing gear, dock lines, testing equipment.

- Working load 540kgs (1188lbs)
- Holds up to 10mm (5/16") line
- Low profile construction
- M5 fixing holes 5mm (3/16")
- Base diameter 76mm (3")
- Height 24mm (1")
- Weight 280g (9.9oz)