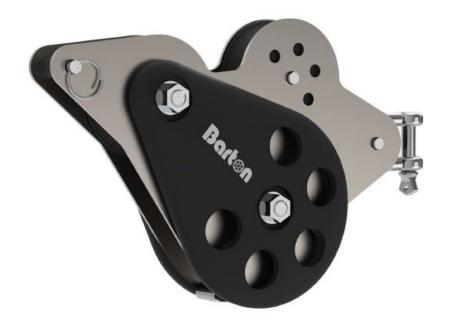

## **Introducing the Barton SkyLock 800:**

The Barton SkyLock 800 features 316 stainless steel side plates, glass reinforced nylon cover plates and internal self-locking aluminium cam to lift and lock loads securely using lines of 8-12mm (5/16"-7/16").

The clever design and construction of the locking cams means the control line will never allow loads to drop even when accidentally released. Designed for use in conjunction with 3:1 or 4:1 purchase systems.

Break Load: 1600kg (3500lbs) Maximum line: 12mm (0.47") Length: 152 mm (5.98") Height: 38 mm (1.5") Width: 110 mm (4.33") Weight: 450 grams (15.90z)