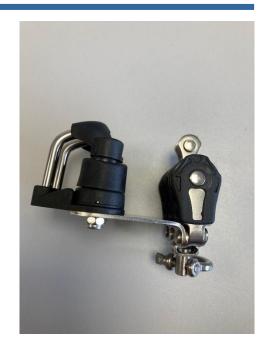

## #98080 Comprises:

N00932 Size 0 triple swivel block with 90 degree cleat base plate, Kevlar cleat and pillar fairlead. 5mm(13/64") carbine hook fitted.

N00310 Size 0 triple fixed eye block with 5m (13/64") carbine book fitted.

N00932 with 90 degree cleat base plate