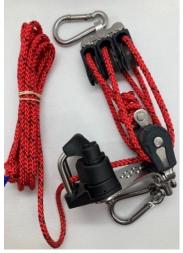

## Topper 6:1 Downhaul Assembly #98080

The Barton Topper Downhaul comes with a 6:1 purchase for those who find the standard system a struggle and for those wanting that extra grunt in a breeze. It is simple to fit and easy to use on both tacks thanks to the unique swivelling triple block fitted, ideal for club racing and training.

## #98080 Comprises:

N00932 Size 0 triple swivel block with 90 degree cleat base plate, Kevlar cleat and pillar fairlead. 5mm(13/64") carbine hook fitted.

N00310 Size 0 triple fixed eye block with 5m (13/64") carbine book fitted.

Primary line 3m (9ft 8") x 4mm (5/32") 8 plait polylock

Prototype testing by Topper squad sailor Issy Glazebrook

**Disclaimer:** This part is not International Topper Class legal and should not be used for official Topper Class events. 'Topper' is a registered Trademark (name and Top Hat logo) and subject to Licence.