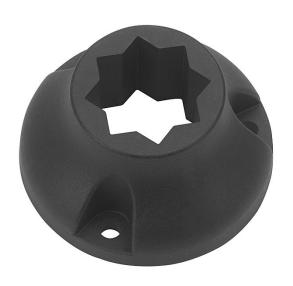

## **COMPACT WINCH HANDLE MOUNT 21055**

## Composite moulded locking storage for standard winch handle

Manufactured from a tough moulded plastic with a round deck plate design to reduce snagging, this mount is a safe way to securely store a locking winch handle. The distinctive base and compact design makes this the right choice for OEMS and boat owners.

| DESCRIPTION                          | PART NO. | LENGTH   |        | WEIGHT |     |
|--------------------------------------|----------|----------|--------|--------|-----|
|                                      |          | мм       | INCH   |        | oz  |
| Deck/Bulkhead mount for winch handle | 21055    | ø52 x 25 | ø2 x 1 | 21     | 0.7 |